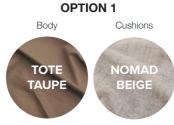

## **OPTION 2** Cushions Body

OR

Select finishes for Pillowback Cusions & Scatters as detailed

**FOOT OPTIONS** Weathered Oak or Dark Wood

STUD OPTIONS Pewter or No Studs