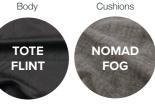

## **OPTION 2** Cushions Body

OR

Select finishes for Pillowback Cusions & Scatters as detailed

**FOOT OPTIONS** Weathered Oak or Dark Wood

STUD OPTIONS Pewter or No Studs