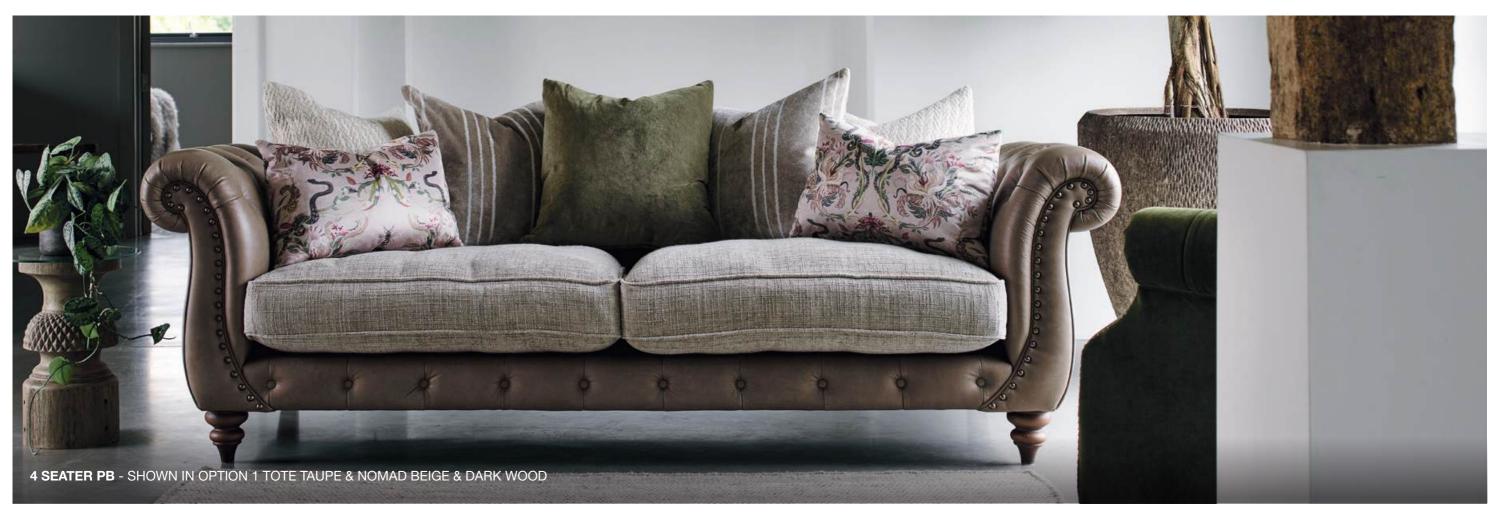

## UTOPIA

A characterful classic sofa, inspired by nature and a yearning to bring the outside in, with organic inspired soft fabrics to add a feeling of botanical luxury. Curvaceous roll arms and turned wooden feet add delicate detailing to this traditional style.

## **AVAILABLE IN 2 FINISHES**

| AVAILABLE IN:                |
|------------------------------|
| Standard Back or Pillow Back |